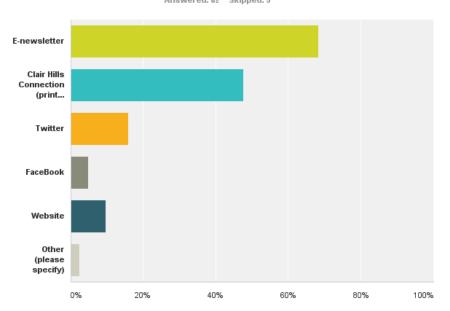

## Q3: How did you hear about our events?

Q3 How did you hear about our events? Answered: 82 Skipped: 5