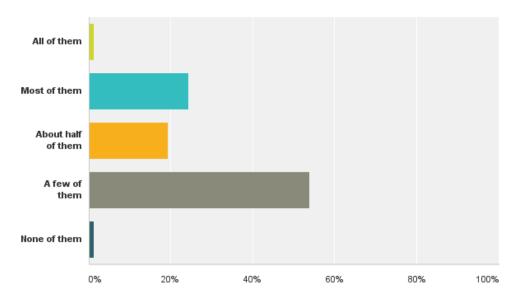

## Q8: How many of your neighbours do you know?

#### Q8 How many of your neighbors do you know?

Answered: 78 Skipped: 9