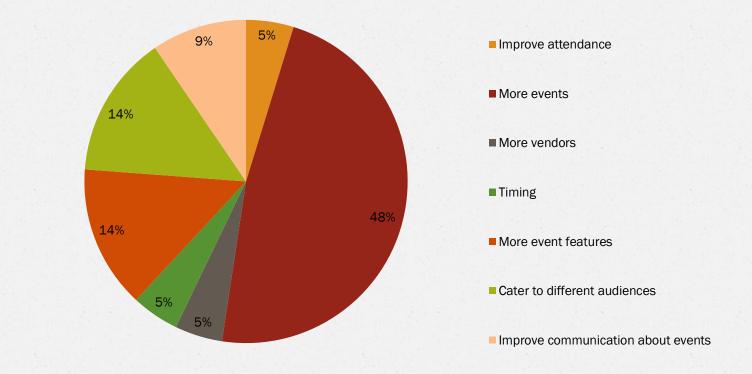

## Q7: What can the CHCA do to improve future events?

Note: the information above has been summarized based on 21 text-field responses