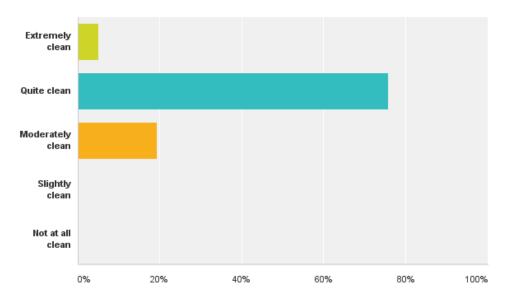

## Q12: How clean is the neighbourhood?

#### Q12 Overall, how clean is this neighborhood>?

Answered: 78 Skipped: 9