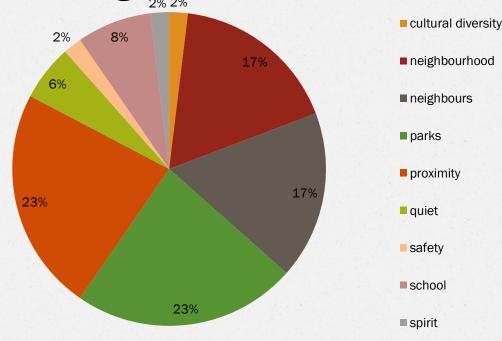

### Q14: What do you like most about living in the neighbourhood?

Note: the information above has been summarized based on 52 text-field responses