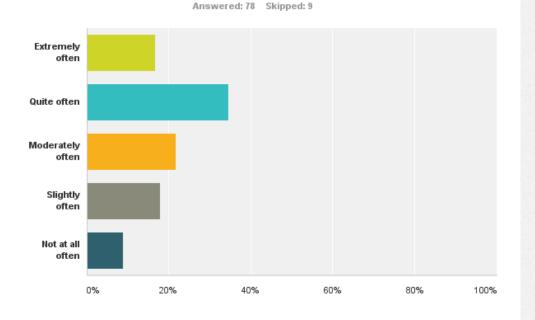

# Q10: How often do you visit the parks?

#### Q10 How often do you visit the public parks in this neighborhood?