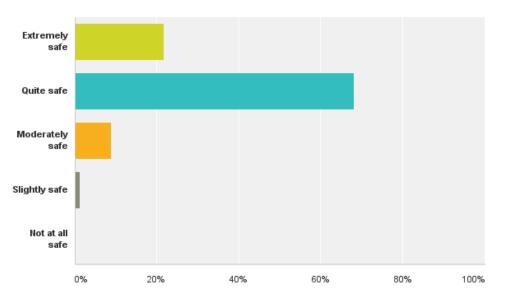

### Q11: How safe do you feel?

#### Q11 Overall, how safe do you feel in this neighborhood?

Answered: 78 Skipped: 9