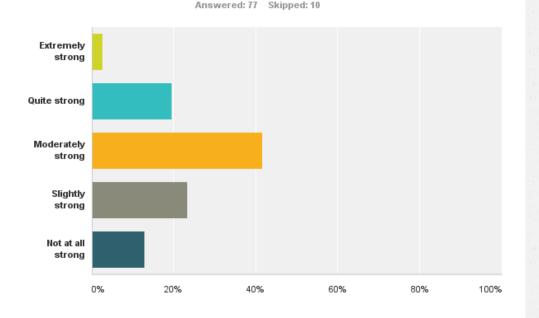

## Q9: How strong is the sense of community?

#### Q9 How strong is the sense of community in this neighborhood?