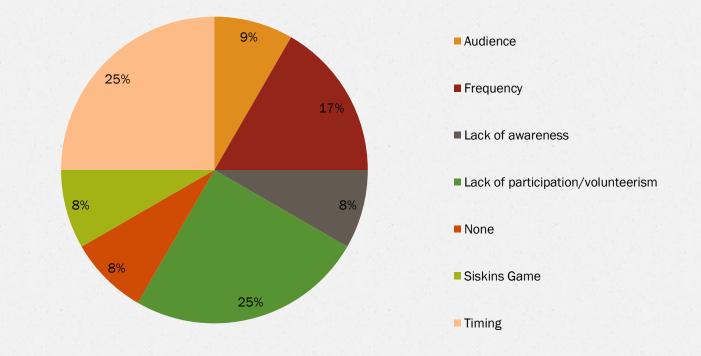

## Q6: What do you like least about CHCA events?

Note: the information above has been summarized based on 12 text-field responses