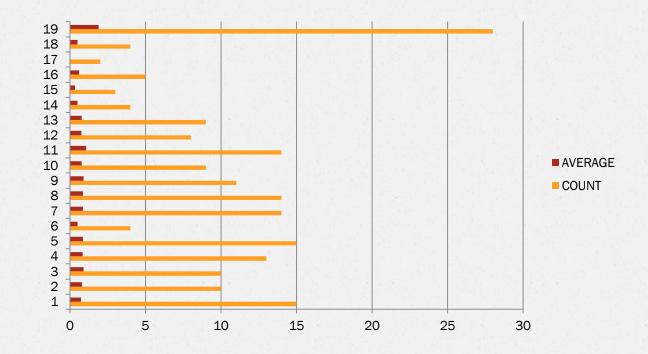

### Clair Hills Community Association

Community Survey 2013



### Survey Information

### 16 questions

- Responses collected anonymously in September 2013 via Survey Monkey
- Ø 87 participants
  - ø 84 electronic submissions
  - Ø 3 paper submissions
- Winner of the Starbucks gift card was the Eithier Family

### How will the results be used?

- Identify demographic trends
- Identify preferred communication methods
- Identify overall sense of community
- Identify areas of concern for residents

## Q1: How many people live in your household?



### Q2: How many children by age currently live in your household?



## Q3: How did you hear about our events?



Q3 How did you hear about our events? Answered: 82 Skipped: 5

## Q4: Which CHCA events have you attended?

Q4 Which CHCA events have you attended?



## Q5: What do you like most about CHCA events?



Note: the information above has been summarized based on 35 text-field responses

## Q6: What do you like least about CHCA events?



Note: the information above has been summarized based on 12 text-field responses

## Q7: What can the CHCA do to improve future events?



Note: the information above has been summarized based on 21 text-field responses

## Q8: How many of your neighbours do you know?

#### Q8 How many of your neighbors do you know?

Answered: 78 Skipped: 9



## Q9: How strong is the sense of community?

#### Q9 How strong is the