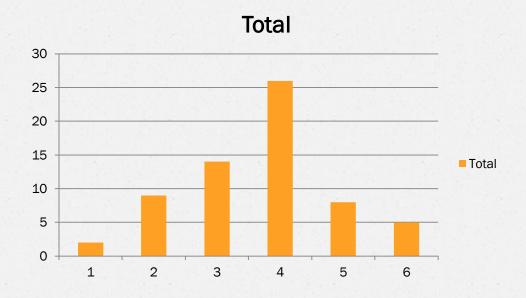

### Clair Hills Community Association

Community Survey 2013



### Survey Information

### 16 questions

- Responses collected anonymously in September 2013 via Survey Monkey
- Ø 87 participants
  - ø 84 electronic submissions
  - Ø 3 paper submissions
- Winner of the Starbucks gift card was the Eithier Family

### How will the results be used?

- Identify demographic trends
- Identify preferred communication methods
- Identify overall sense of community
- Identify areas of concern for residents

## Q1: How many people live in your household?



### Q2: How many children by age currently live in your household?



## Q3: How did you hear about our events?



Q3 How did you hear about our events? Answered: 82 Skipped: 5

## Q4: Which CHCA events have you attended?

Q4 Which CHCA events have you attended?



## Q5: What do you like most about CHCA events?



Note: the information above has been summarized based on 35 text-field responses

## Q6: What do you like least about CHCA events?



Note: the information above has been summarized based on 12 text-field responses

## Q7: What can the CHCA do to improve future events?



Note: the information above has been summarized based on 21 text-field responses

## Q8: How many of your neighbours do you know?

#### Q8 How many of your neighbors do you know?

Answered: 78 Skipped: 9



#