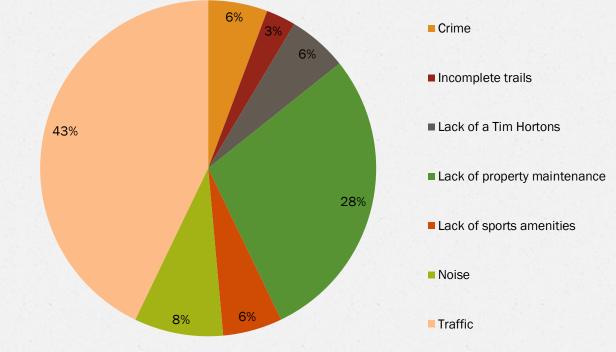

### Q15: What do you like least about living in the neighbourhood?

Note: the information above has been summarized based on 35 text-field responses