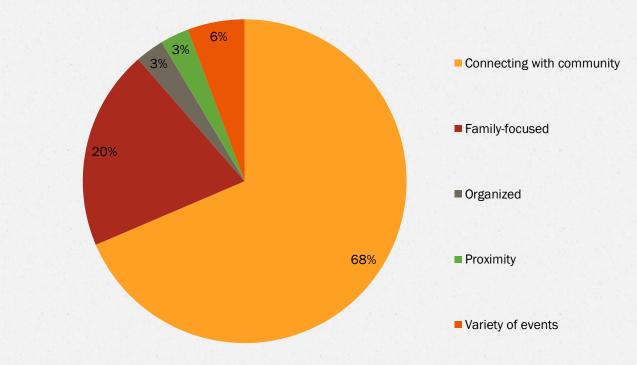

## Q5: What do you like most about CHCA events?

Note: the information above has been summarized based on 35 text-field responses